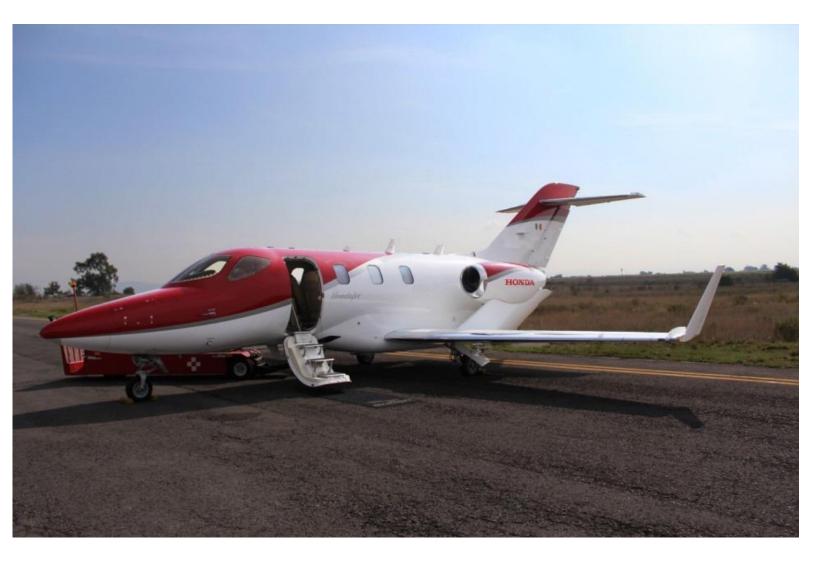

ics



#### INTERIOR

Luxury Interior Package - Executive seating for four in classic club configuration and single sidefacing seat. Fully adjustable leather seats, and stow-able executive tables (LH & RH). Nose compartment: 9 cubic feet of space, externally accessible Aft compartment: 57 cubic feet of space.

#### **EXTERIOR**

Overall Signature Red and white Paint.

#### **ADDITIONAL FEATURES**

No Damage History Enrolled under Honda P3 Coverage Enrolled on CAMP Systems Current SB's and AD's

### **INSPECTION STATUS:**

All maintenance is current

Inspection of 36 month next due April 2020 Inspection of 1,200 hrs next due at 1,200 hrs

#### WEIGHTS:

Operating Weight (Ramp): 10,680. Takeoff Weight: 10,600 lb. Max Landing Weight: 9,860 lb. Basic Operating Weight: 7,238 lb.

















Aircraft offered subject to prior sale or withdrawal from market. Specifications subject to verification by Purchaser

6