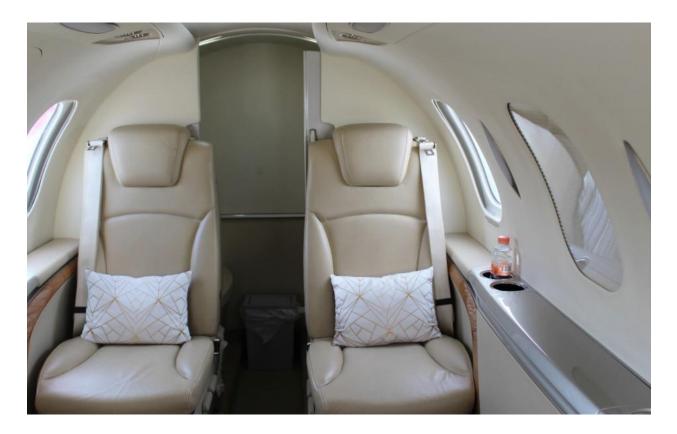

#### INTERIOR

Luxury Interior Package - Executive seating for four in classic club configuration and single sidefacing seat. Fully adjustable leather seats, and stow-able executive tables (LH & RH). Nose compartment: 9 cubic feet of space, externally accessible Aft compartment: 57 cubic feet of space.