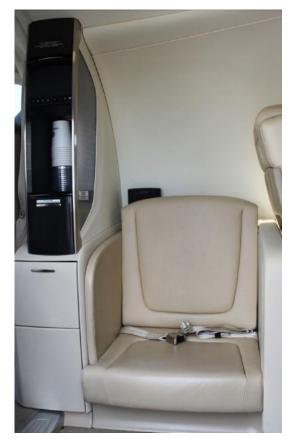

#### INTERIOR

Luxury Interior Package - Executive seating for four in classic club configuration and single sidefacing seat. Fully adjustable leather seats, and stow-able executive tables (LH & RH). Nose compartment: 9 cubic feet of space, externally accessible Aft compartment: 57 cubic feet of space.