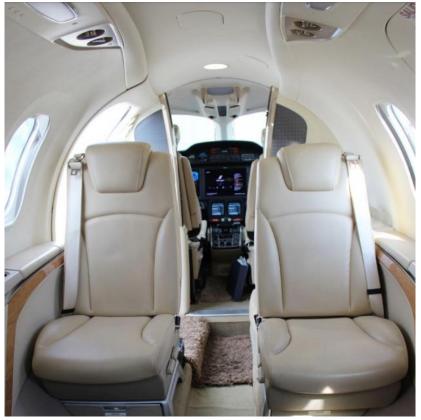

#### INTERIOR

Luxury Interior Package - Executive seating for four in classic club configuration and single sidefacing seat. Fully adjustable leather seats, and stow-able executive tables (LH & RH). Nose compartment: 9 cubic feet of space, externally accessible Aft compartment: 57 cubic feet of space.