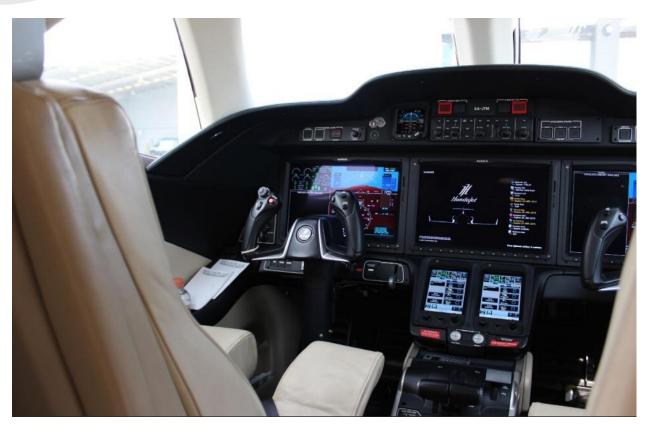

#### **AVIONICS**

The Garmin<sup>®</sup> G3000<sup>™</sup> is an integrated all glass avionics system providing flight instruments, navigation, communication, lighting controls, traffic, terrain, weather, aircraft systems status and alerting, checklists and other functions. Three (3) Primary Flight Displays (PFDs) and Multi-Function Display (MFD) present flight instrument data and pilot selectable information in a 40:60 ratio split screen.

Radio Communication System, Audio System, Global Positioning System (GPS), Flight Management System (FMS), Automatic Flight Control System (AFCS), Garmin GTX 33D ES Transponder with ADS-B In & Out, Traffic Collision Avoidance System (TCAS I), Terrain Awareness & Warning System (TAWS-B), Weather Radar System, Electronic Standby Instrument, Emergency Locator Transmitter (ELT), Garmin FliteCharts & SafeTaxi, and Maintenance Diagnostics