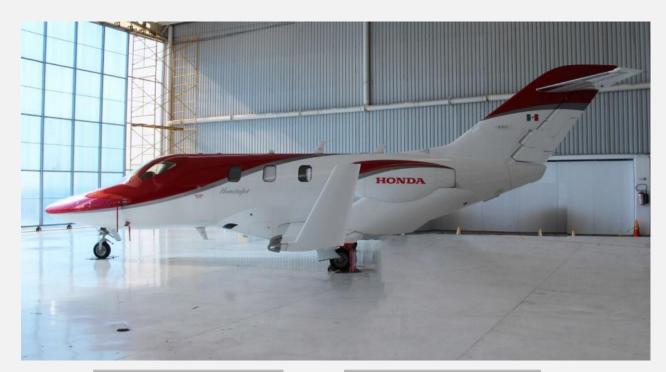

# **AIRCRAFT SPECIFICATION SHEET**

## **2017 HONDAJET HA-420** SN 42000054 XA-JTM

Total Time: Landings: 763.4 Hrs. 845





Aircraft Sales
Acquisitions
Consulting
Management

Another Step Closer To Your Dreams!



#### AIRFRAME

AIRFRAME TOTAL TIME: 763.4 Hrs

LANDINGS:

845

Maintenance Program: Airframe is enrolled under P3 coverage

#### **ENGINES – GE Honda Aero HF120-H1A**

Engine 1 – SN 883249: 763.4 hrs Engine 2 – SN 883250: 763.4 hrs

#### **AVIONICS**

The Garmin<sup>®</sup> G3000<sup>™</sup> is an integrated all glass avionics system providing flight instruments, navigation, communication, lighting controls, traffic, terrain, weather, aircraft systems status and alerting, checklists and other functions. Three (3) Primary Flight Displays (PFDs) and Multi-Function Display (MFD) present flight instrument data and pilot selectable information in a 40:60 ratio split screen.

Radio Communication System,